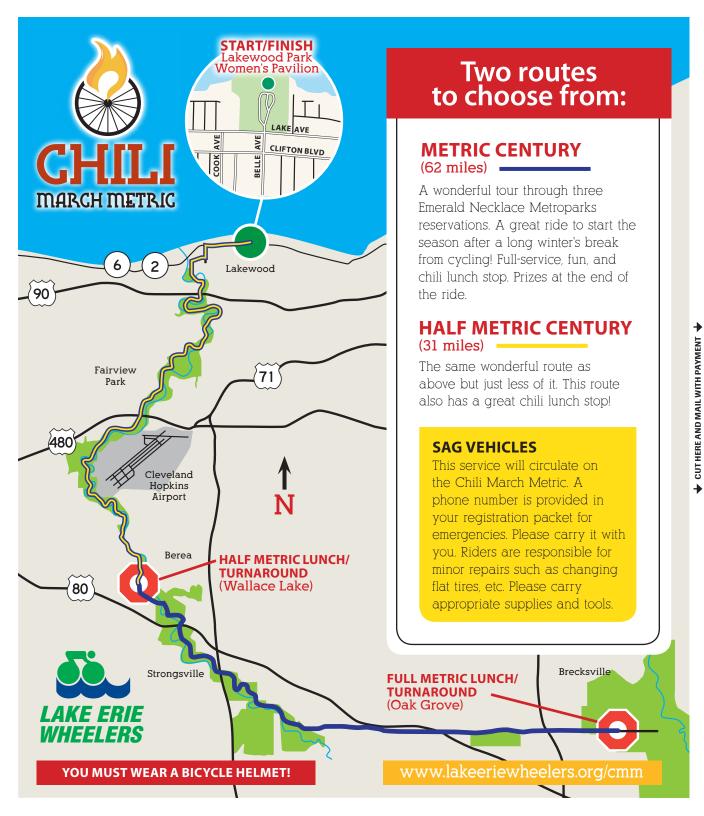

### RIDER CHECK-IN & **SAME-DAY REGISTRATION**

Lakewood Park Women's Pavilion - see map for location 8:30 – 9:30 a.m.

#### **ROUTES' START**

Lakewood Park Women's Pavilion - see map for location All routes open at 8:30 a.m.

#### **ROUTES' END**

Lakewood Park Women's Pavilion is open until 4p.m. - see map for location

#### HALF METRIC LUNCH STOP

Wallace Lake - see map for location Berea is open 9:30 a.m. - 3:30 p.m.

#### **METRIC CENTURY LUNCH STOP**

Oak Grove - see map for location 10:30 a.m. – 2 p.m.

Vegetarian and non-vegetarian chili options will be available at lunch stops.

Don't forget to check the Raffle Board at the finish for prizes.