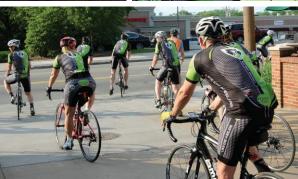

#### **CLUB RIDES**

#### RIDE CLASSIFICATIONS

To better anticipate the type of riding to be expected, we classify our rides into three categories.

- A Brisk pace, pacelines likely, optional regroups every 30/60 min, with a 10 min. wait, usual speed 18-20+ mph average.
- **B** Touring pace with pacelines possible, regroups every 30/45 min. waiting for all riders to assemble. Usual speeds are 15-18 mph average.
- **C** Relaxed pace with no pacelines and frequent regroups. Usual speeds are 12-15 mph average.